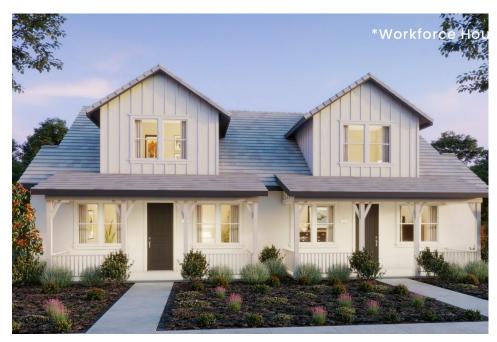

## The Residence 1 (Duet) - Workforce Housing

MODEL ADDRESS 19910 5th Street West Sonoma,CA 95476

- 1,330 Sq. Ft.
- 2 Story
- 2 Bed
- 2.5 Bath
- 2 Car Garage

Welcome to Residence 1, where contemporary design meets cozy living. This thoughtfully crafted charming duet home has 2-bedrooms, 2.5-baths and features an open-concept layout perfect for modern living. The spacious great room flows seamlessly into the dining area and kitchen, ideal for entertaining or casual meals. Both bedrooms provide en-suite bathrooms for ultimate privacy, and the primary suite boasts a generous walk-in closet. A convenient powder room is situated off the main living area, and the attached garage provides additional storage and functionality. Residence 1 is the perfect blend of comfort and convenience, tailored for easy living.

Please see the Agent for complete details.

Residence 1 | Farmhouse