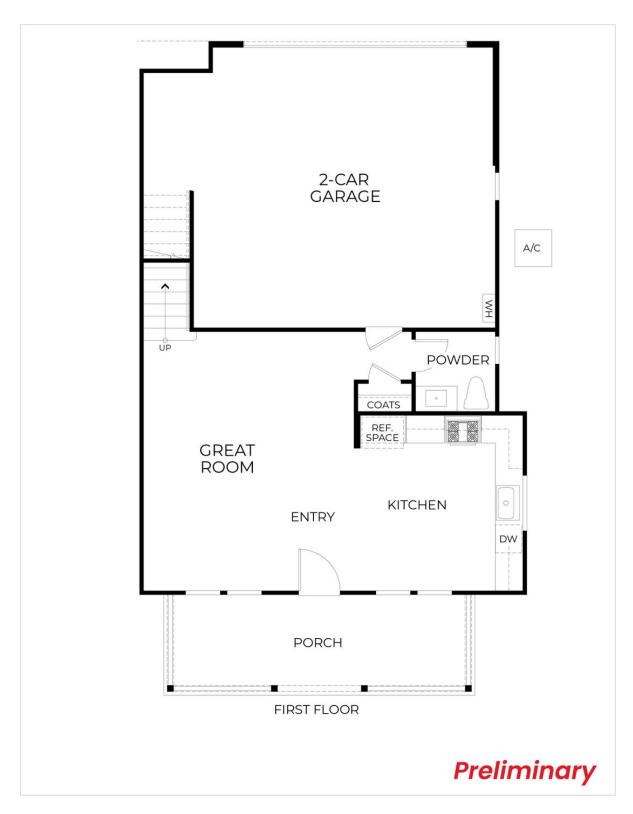

## The Residence 1 (Duet) -Workforce Housing

MODEL ADDRESS 19910 5th Street West Sonoma, CA 95476