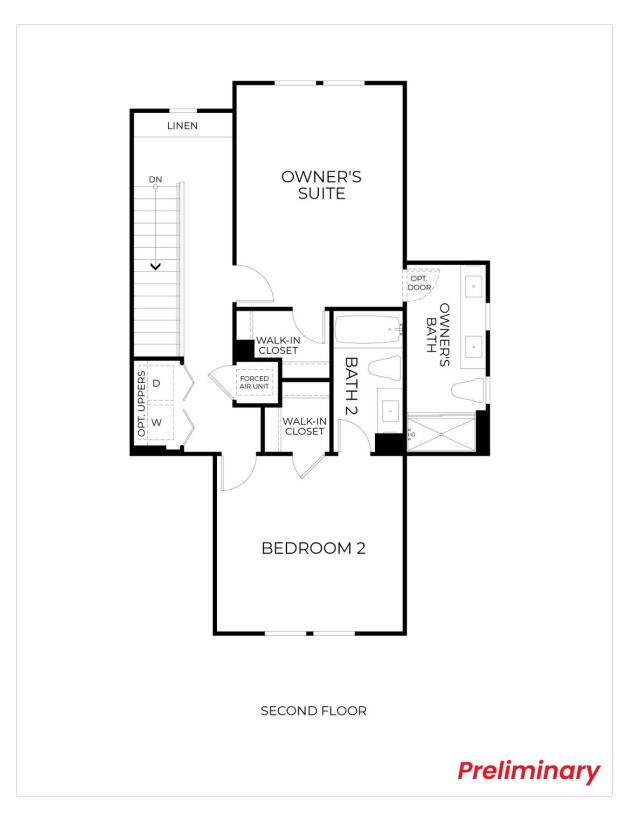

## The Residence 1 (Duet) -Workforce Housing

MODEL ADDRESS 19910 5th Street West Sonoma, CA 95476