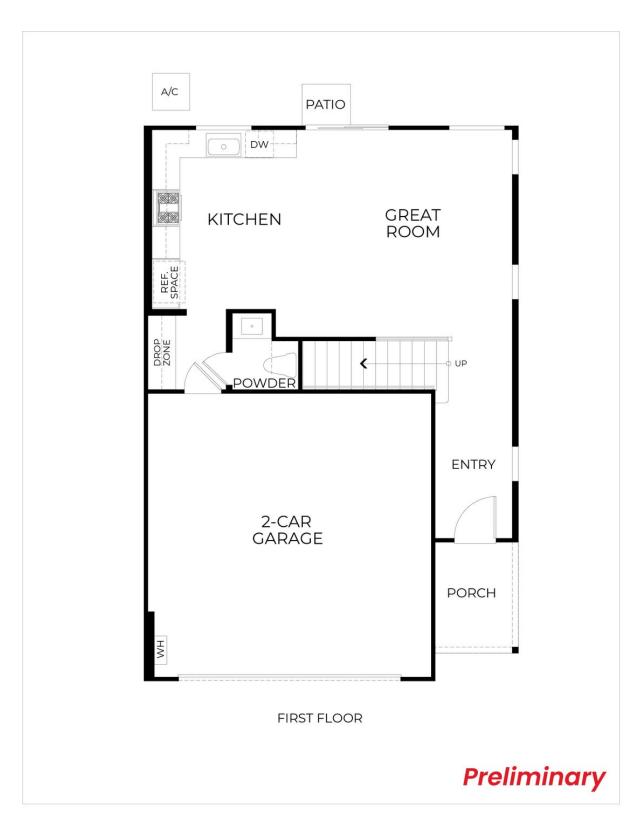

## \$899,900

- 1,588 Sq. Ft.
- 2 Story
- 3 Bed
- 2.5 Bath
- 2 Car Garage

Elegance meets practicality in the Residence 2 duet floorplan. This home is tailored for those who appreciate a thoughtful layout and contemporary finishes creating a comfortable and inviting living experience. Residence 2 presents a beautifully designed duet offering 1,588 square feet of comfortable living space. This 3-bedroom, 2.5 bath home features a spacious great room that effortlessly blends the living, dining, and kitchen areas, creating the perfect space for entertaining or everyday gatherings. The primary suite offers a peaceful retreat with an en-suite bathroom and a spacious walk-in closet. Two additional bedrooms share a full bathroom, providing ample space for family or guests. The attached two-car garage adds extra convenience and storage options. Residence 2 combines modern design with functional living, making it the ideal home for today's lifestyle.

Please see the Agent for complete details.

Residence 2A | Farmhouse

Residence 2B | Craftsman

Residence 2 | First Floor

Residence 2 | Second Floor

Residence 2 | Elevation B