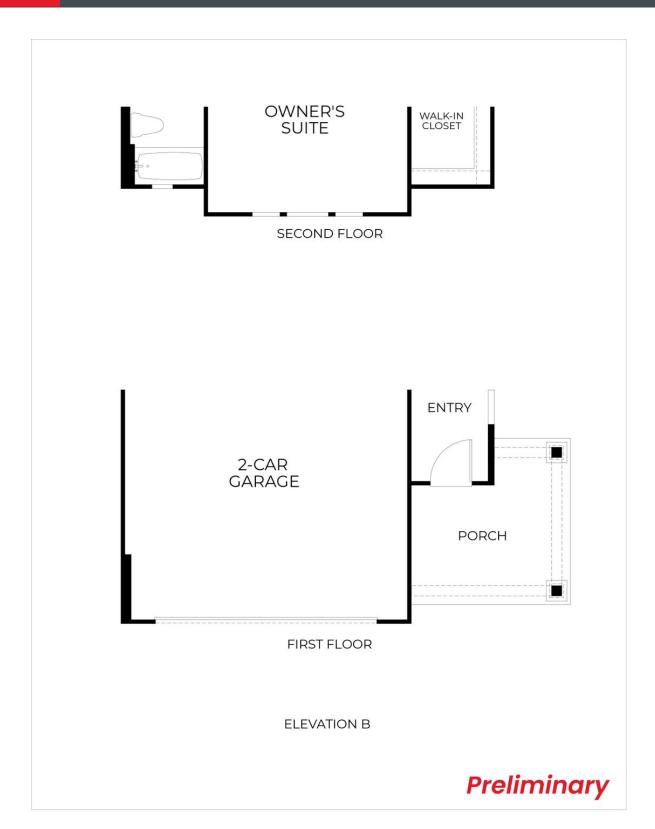

Please see the Agent for complete details.

Residence 2A | Farmhouse

Residence 2B | Craftsman

Residence 2 | First Floor

Residence 2 | Second Floor

Residence 2 | Elevation B