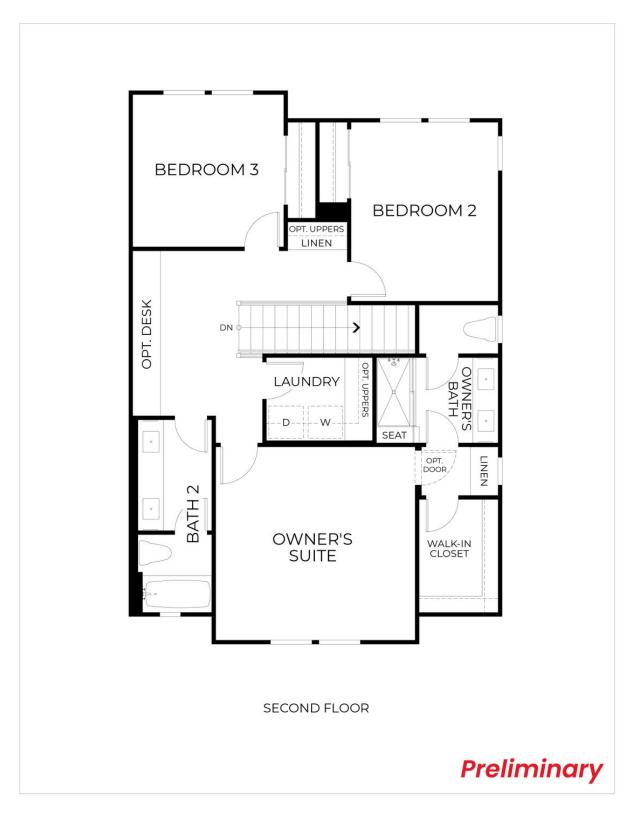

## The Residence 2 (Duet)

MODEL ADDRESS 493 Fortuni Court Sonoma,CA 95476

## \$899,900

- 1,588 Sq. Ft.
- 2 Story
- 3 Bed
- 2.5 Bath
- 2 Car Garage

Elegance meets practicality in the Residence 2 duet floorplan. This home is tailored for those who appreciate a thoughtful layout and contemporary finishes creating a comfortable and inviting living experience. Residence 2 presents a beautifully designed duet offering 1,588 square feet of comfortable living space. This 3-bedroom, 2.5 bath home features a spacious great room that effortlessly blends the living, dining, and kitchen areas, creating the perfect space for entertaining or everyday gatherings. The primary suite offers a peaceful retreat with an en-suite bathroom and a spacious walk-in closet. Two additional bedrooms share a full bathroom, providing ample space for family or guests. The attached two-car garage adds extra convenience and storage options. Residence 2 combines modern design with functional living, making it the ideal home for today's lifestyle.

Please see the Agent for complete details.

Residence 2A | Farmhouse

Residence 2B | Craftsman

Residence 2 | First Floor

Residence 2 | Second Floor

Residence 2 | Elevation B