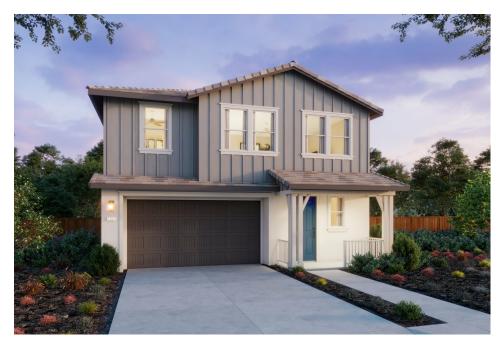

## The Residence 4

MODEL ADDRESS 493 Fortuni Court Sonoma,CA 95476

# STARTING AT **\$1,165,900**

1,861 Sq. Ft. 2 Story 3 Bed 2.5 Bath 2 Car Garage

Offering a thoughtful blend of space and style, Residence 4 is designed to enhance your everyday living experience. Residence 4 is a spacious single-family home offering 1,861 square feet of modern living designed to impress. This 3-bedroom, 2.5-bath home boasts a seamless flow between the great room, dining area, and a kitchen with a central island—perfect for meal prep, casual dining, and lively gatherings. Upstairs, the versatile loft provides an ideal space for a home office, playroom, or cozy lounge area. The primary suite serves as a private retreat, complete with an en-suite bathroom and a generous walk-in closet. Two additional bedrooms share a stylish full bath, ensuring comfort and privacy for family or guests. With an attached two-car garage and abundant storage throughout, Residence 4 perfectly combines style, space, and functionality to complement today's dynamic lifestyles.