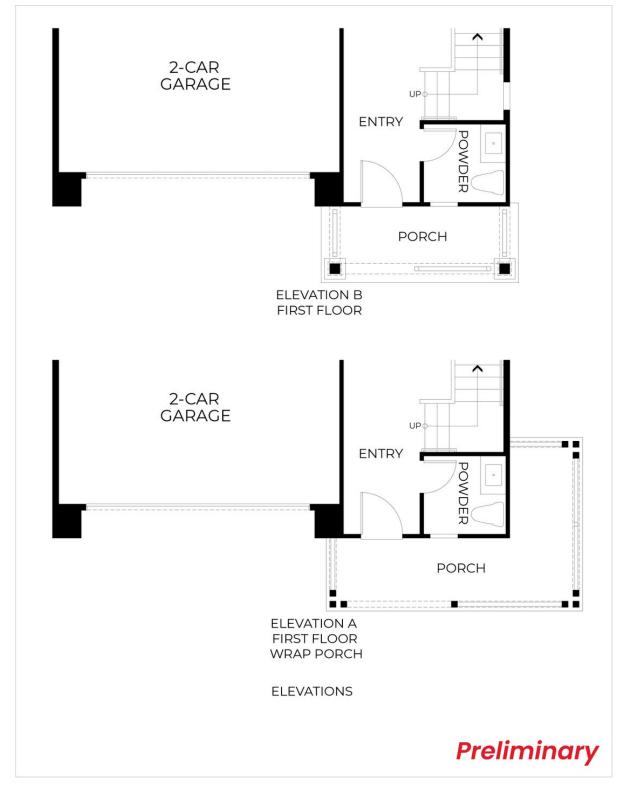

## The Residence 4

MODEL ADDRESS 493 Fortuni Court Sonoma,CA 95476

Residence 4 | Elevation B

All renderings are artist's conception. Actual porch and window configuration varies from artists renderings. DeNova Homes reserves the right to make changes in price, material, and specifications without notice and without liability for such changes. Broker cooperation welcome. Sales & marketing by DeNova Homes Sales, DRE #01247582 Equal Housing Opportunity.